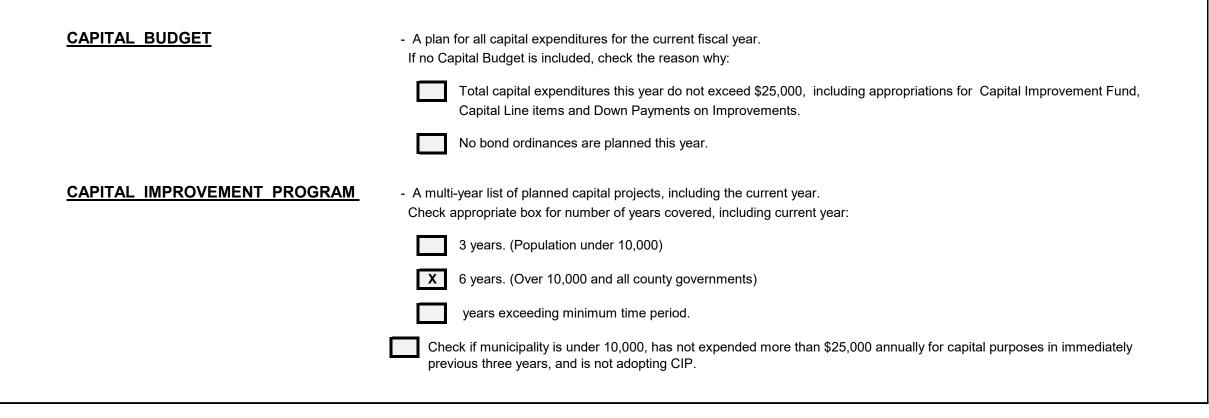

| SENERAL APPROPRIATIONS                            |        |   |            | Appro      | priated                                   |                                                   | Expende            | ed 2024     |
|---------------------------------------------------|--------|---|------------|------------|-------------------------------------------|---------------------------------------------------|--------------------|-------------|
| (A) Operations - within "CAPS" - (continued)      | FCOA   | • | for 2025   | for 2024   | for 2024 By<br>Emergency<br>Appropriation | Total for 2024<br>As Modified By<br>All Transfers | Paid or<br>Charged | Reserved    |
| Uniform Construction Code - Appropriations        | XXXXX  | x | xxxxxxxxx  | xxxxxxxxx  | xxxxxxxxxx                                | xxxxxxxxx                                         | xxxxxxxxx          | xxxxxxxxx   |
| Offset by Dedicated Revenues (N.J.A.C. 5:23-4.17) | XXXXX  | x | xxxxxxxxx  | XXXXXXXXXX | xxxxxxxxx                                 |                                                   | xxxxxxxxx          | XXXXXXXXXXX |
| State Uniform Construction Code                   |        |   |            |            |                                           |                                                   |                    |             |
| Construction Official                             |        |   |            |            |                                           |                                                   |                    |             |
| Salaries and Wages                                | 22-195 | 1 | 136,620.00 | 132,000.00 |                                           | 132,000.00                                        | 131,379.25         | 620         |
| Other Expenses                                    | 22-195 | 2 | -          | -          |                                           |                                                   | _                  |             |
| Building Inspector                                |        |   |            |            |                                           |                                                   |                    |             |
| Salaries & Wages                                  | 22-196 | 1 | 111,780.00 | 108,000.00 |                                           | 108,000.00                                        | 104,161.95         | 3,838       |
| Other Expenses                                    | 22-196 | 2 | 34,000.00  | 34,000.00  |                                           | 53,500.00                                         | 52,983.22          | 516         |
| Plumbing Inspector                                |        |   |            |            |                                           |                                                   |                    |             |
| Salaries & Wages                                  | 22-197 | 1 | 39,330.00  | 38,000.00  |                                           | 38,000.00                                         | 20,920.21          | 17,079      |
| Electrical Inspector                              |        |   |            |            |                                           | -                                                 |                    |             |
| Salaries & Wages                                  | 22-198 | 1 | 18,762.00  | 18,000.00  |                                           | 20,500.00                                         | 18,135.21          | 2,364       |
| Fire Sub-code Officials                           |        |   |            |            |                                           | _                                                 |                    |             |
| Salaries & Wages                                  | 22-199 | 1 | 18,000.00  | 18,000.00  |                                           | 18,000.00                                         | 17,680.21          | 319         |
| Code Enforcement Officer                          |        |   |            |            |                                           | _                                                 |                    |             |
| Salaries & Wages                                  | 22-200 | 1 | 277,000.00 | 277,000.00 |                                           | 277,000.00                                        | 244,642.28         | 32,357      |
| Elevator Inspection                               |        |   |            |            |                                           | _                                                 |                    |             |
| Salaries & Wages                                  | 22-201 | 1 | -          | -          |                                           | -                                                 | -                  |             |