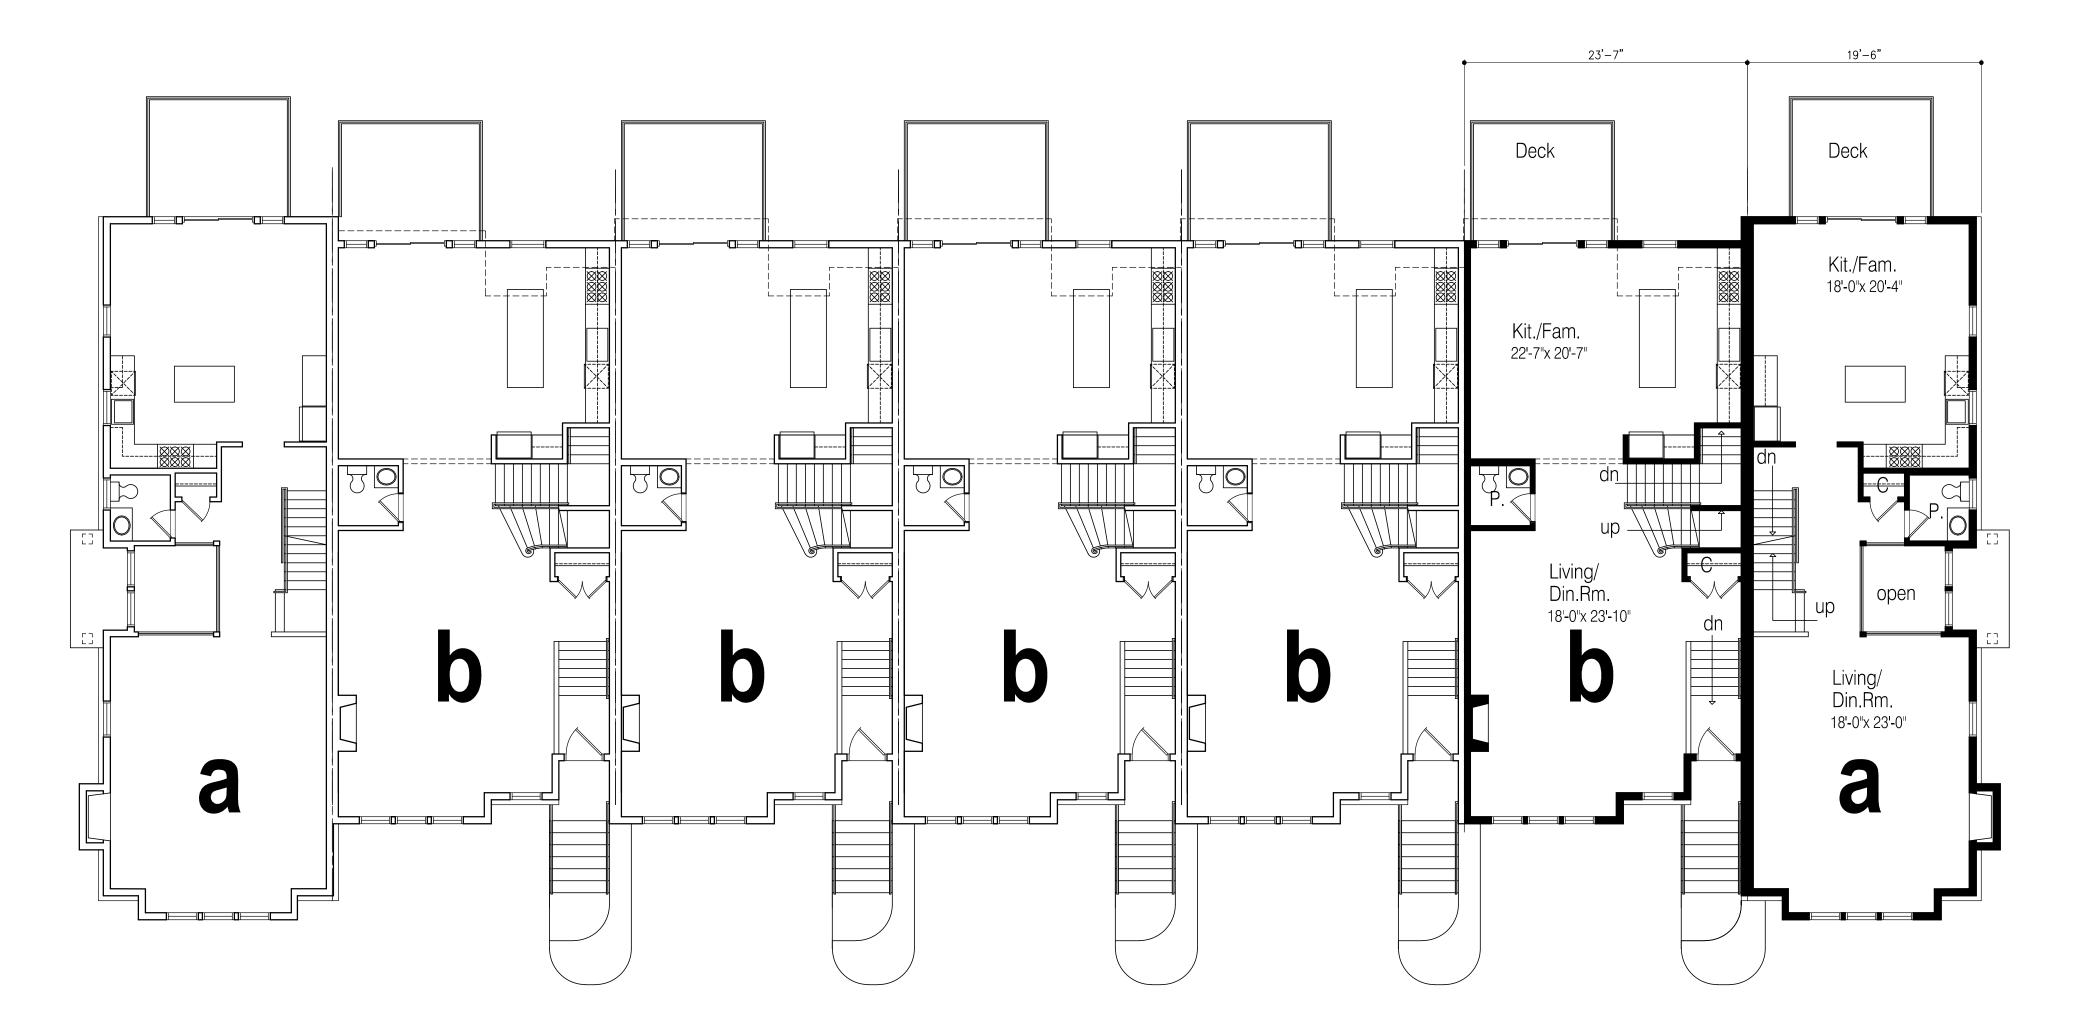

RJV Contents

FLOOR PLANS

Dwg. No.

SK-3

First Floor Plan

1/8" = 1'-0"

1/8" = 1'-0"

Second Floor Plan