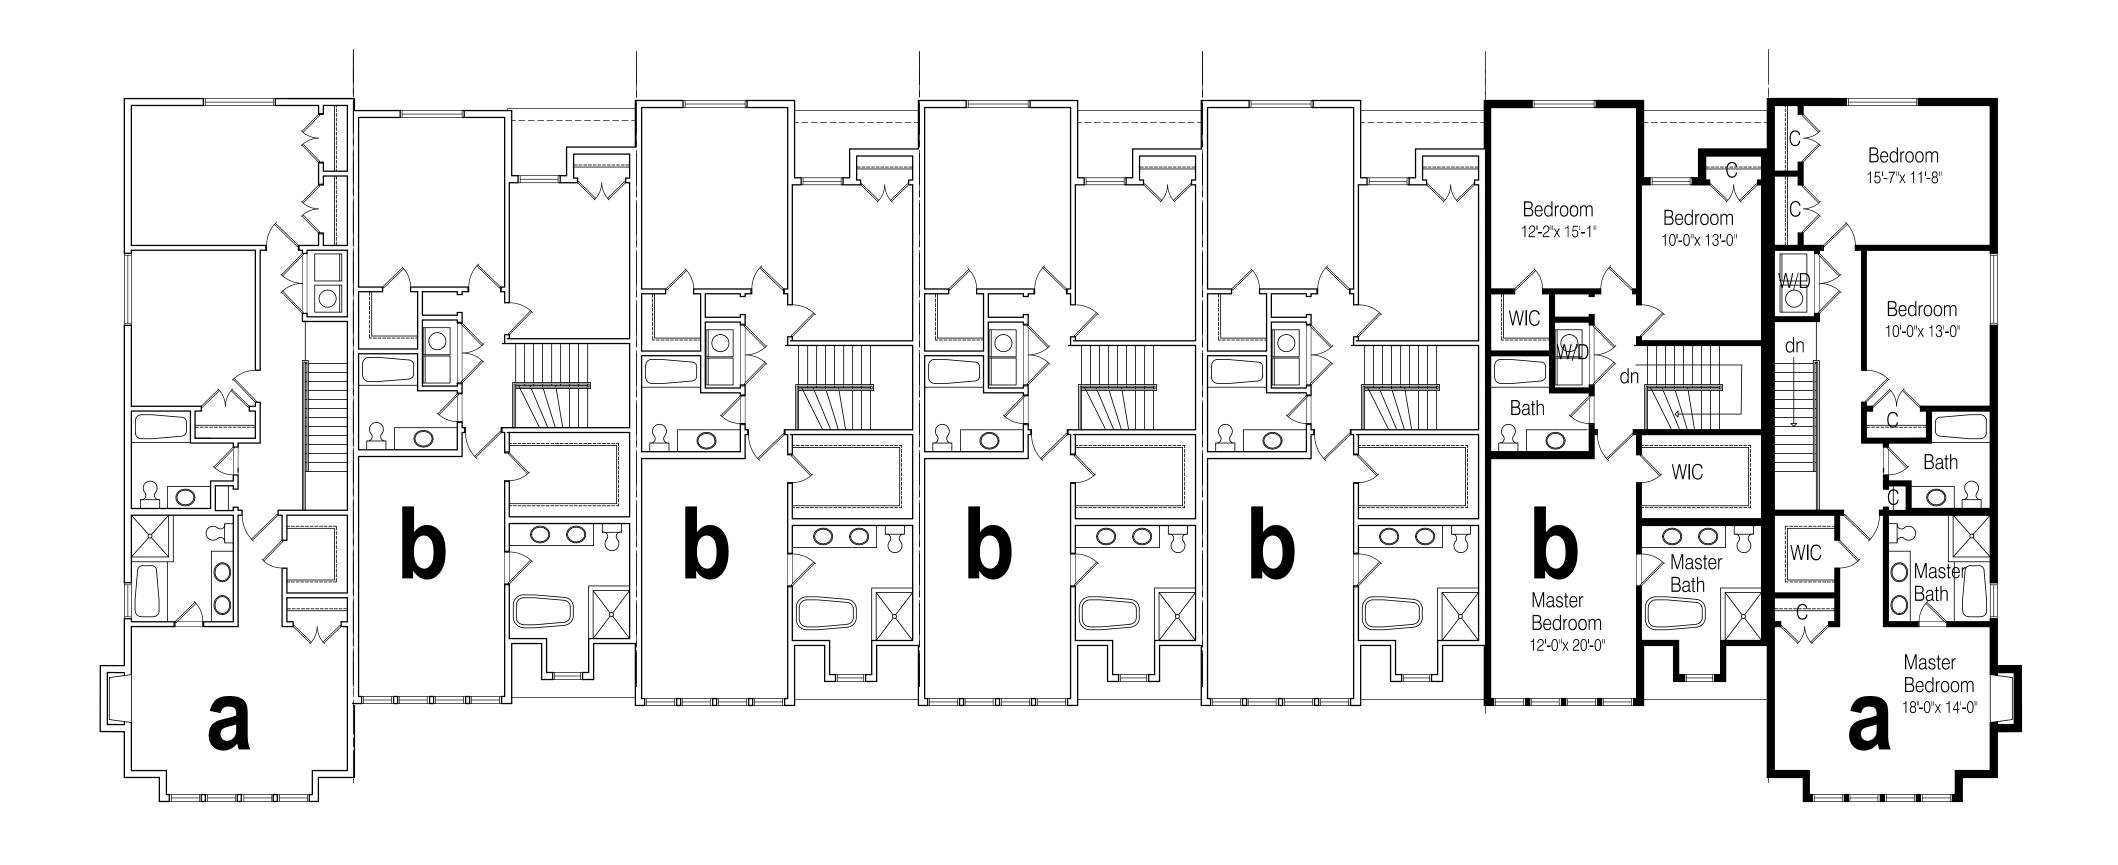

RJV Contents

FLOOR PLANS

Dwg. No.

SK-3

First Floor Plan

1/8" = 1'-0"

1/8" = 1'-0"

Second Floor Plan