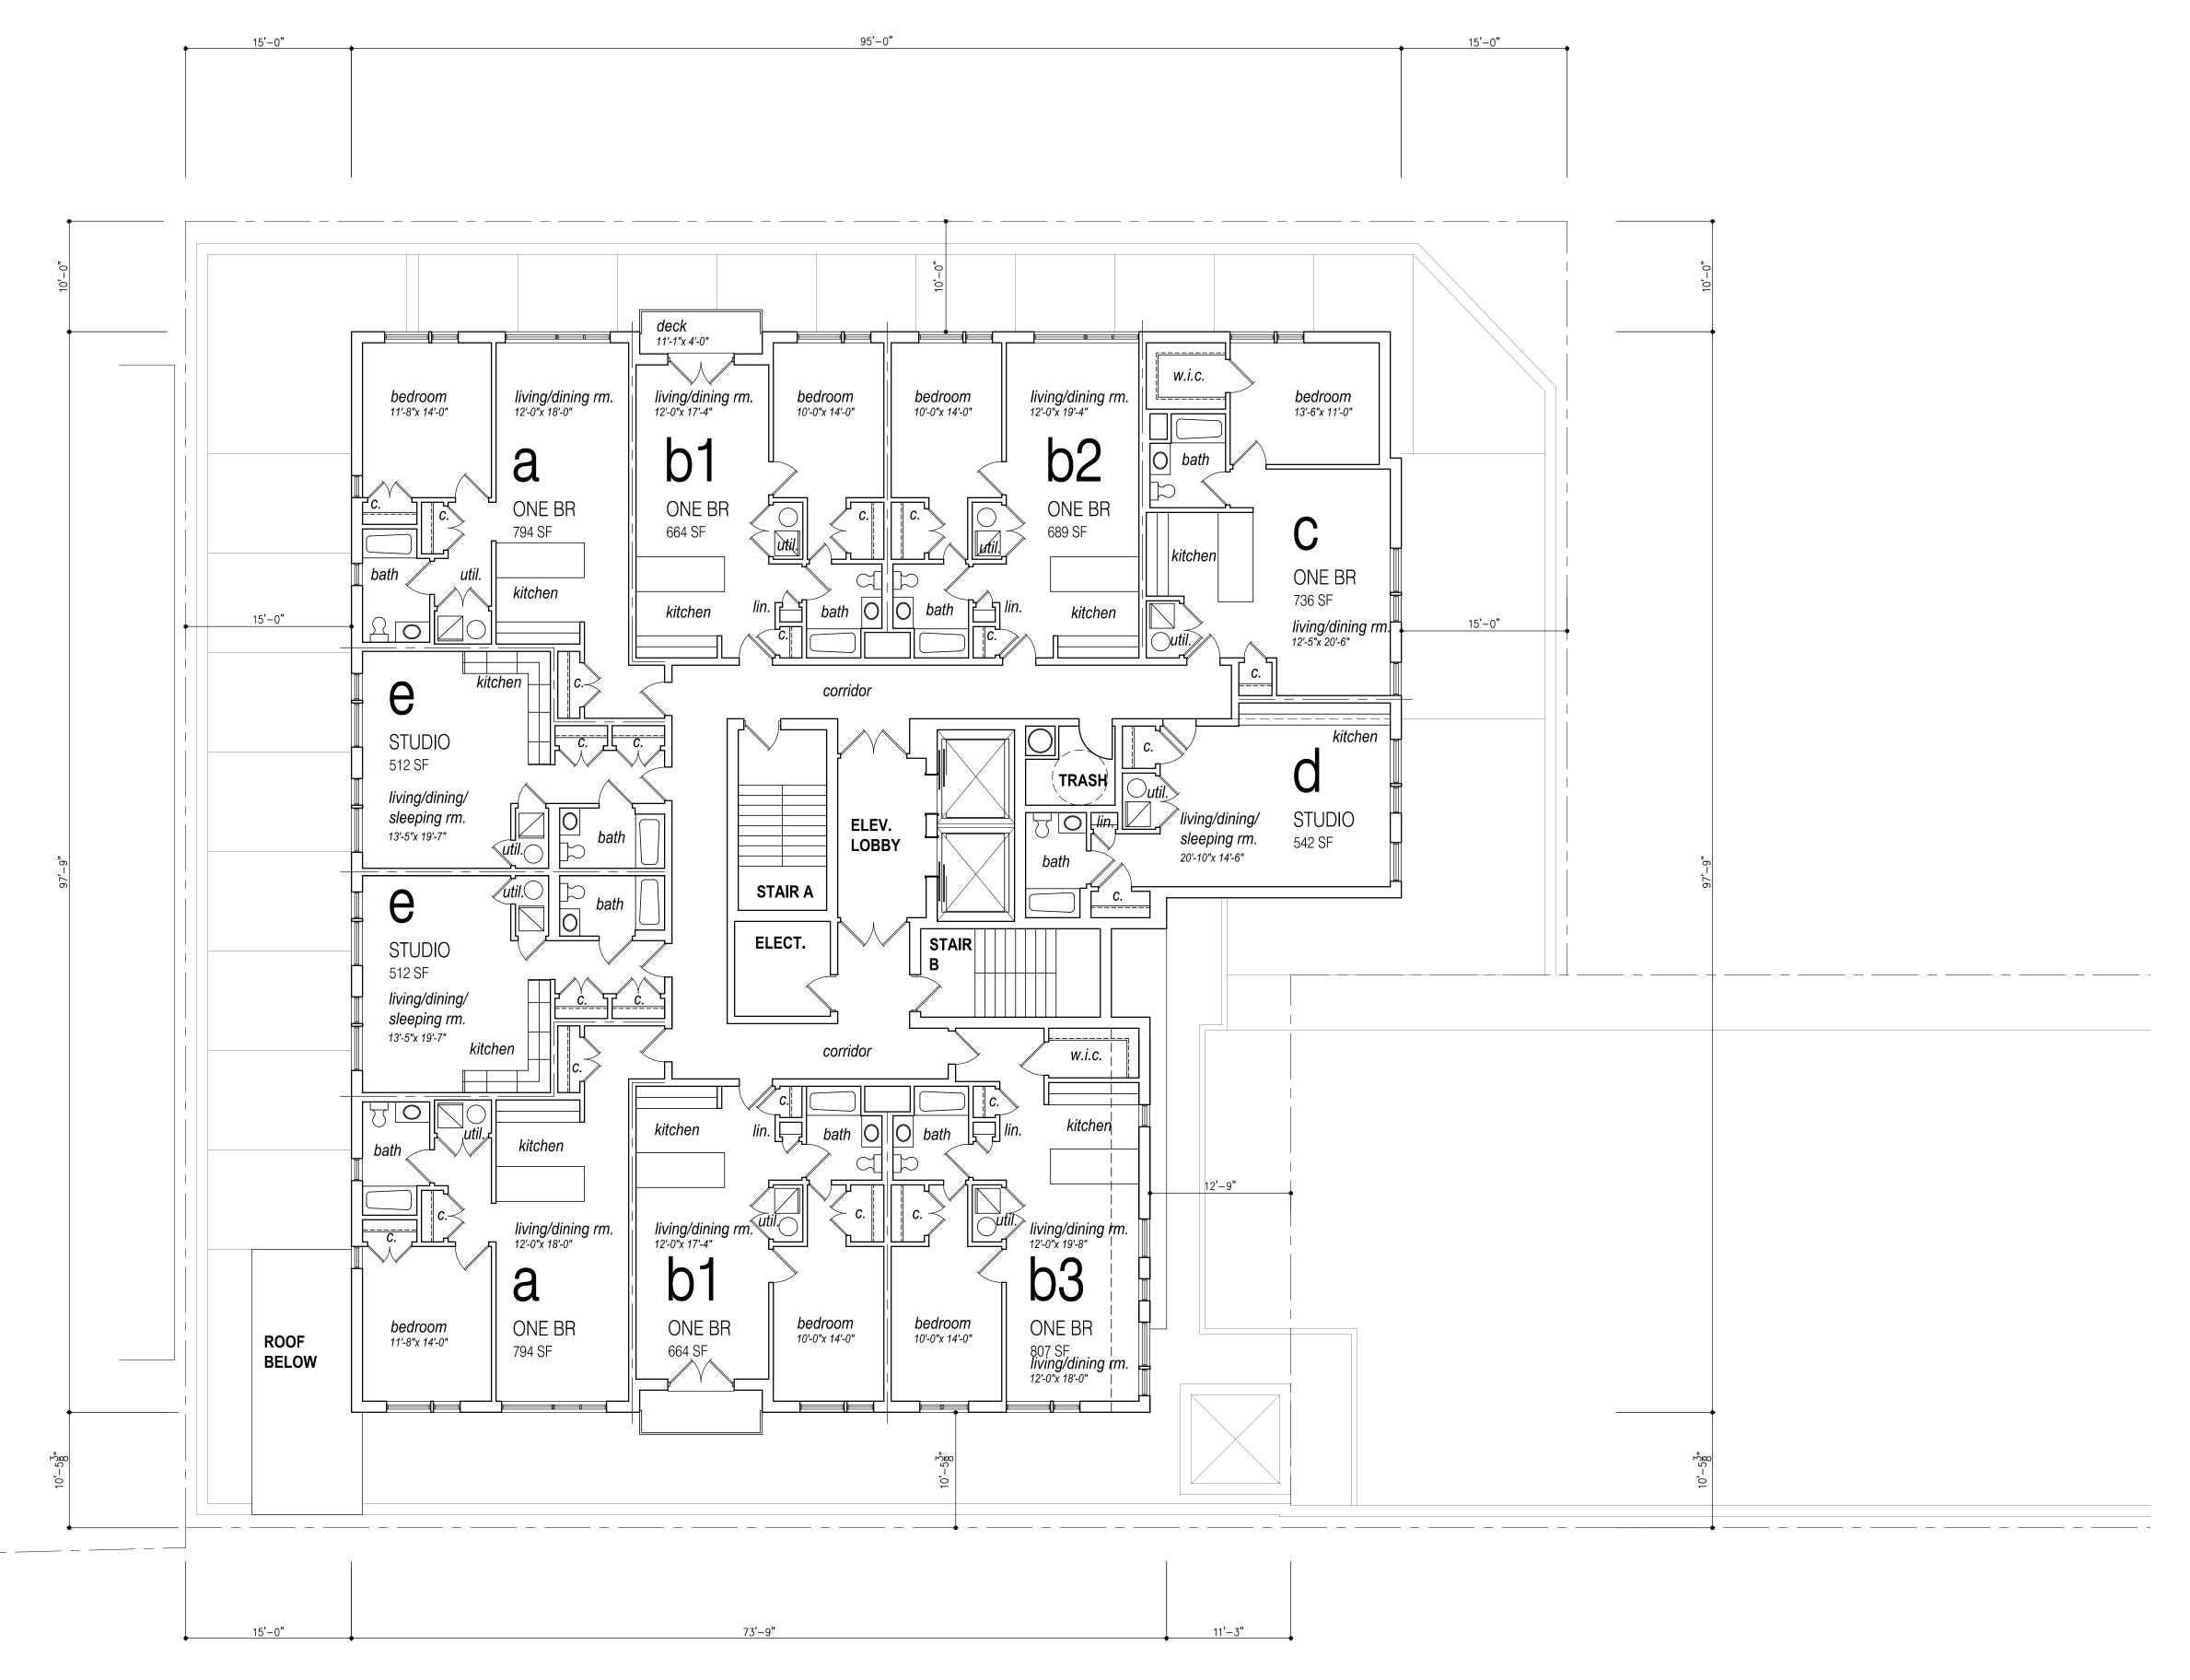

LOBBY / G1 FLOOR PLAN 23 SEPTEMBER 2020 AS NOTED

A-6

Typical Residential Floor Plan (R1-R4)
[1/8 = 1'-0"]

Reviei

TYPICAL RESIDENTIAL FLOOR PLAN

Dwn.

Chkd.

Date

23 SEPTEMBER 2020

Scale

AS NOTED