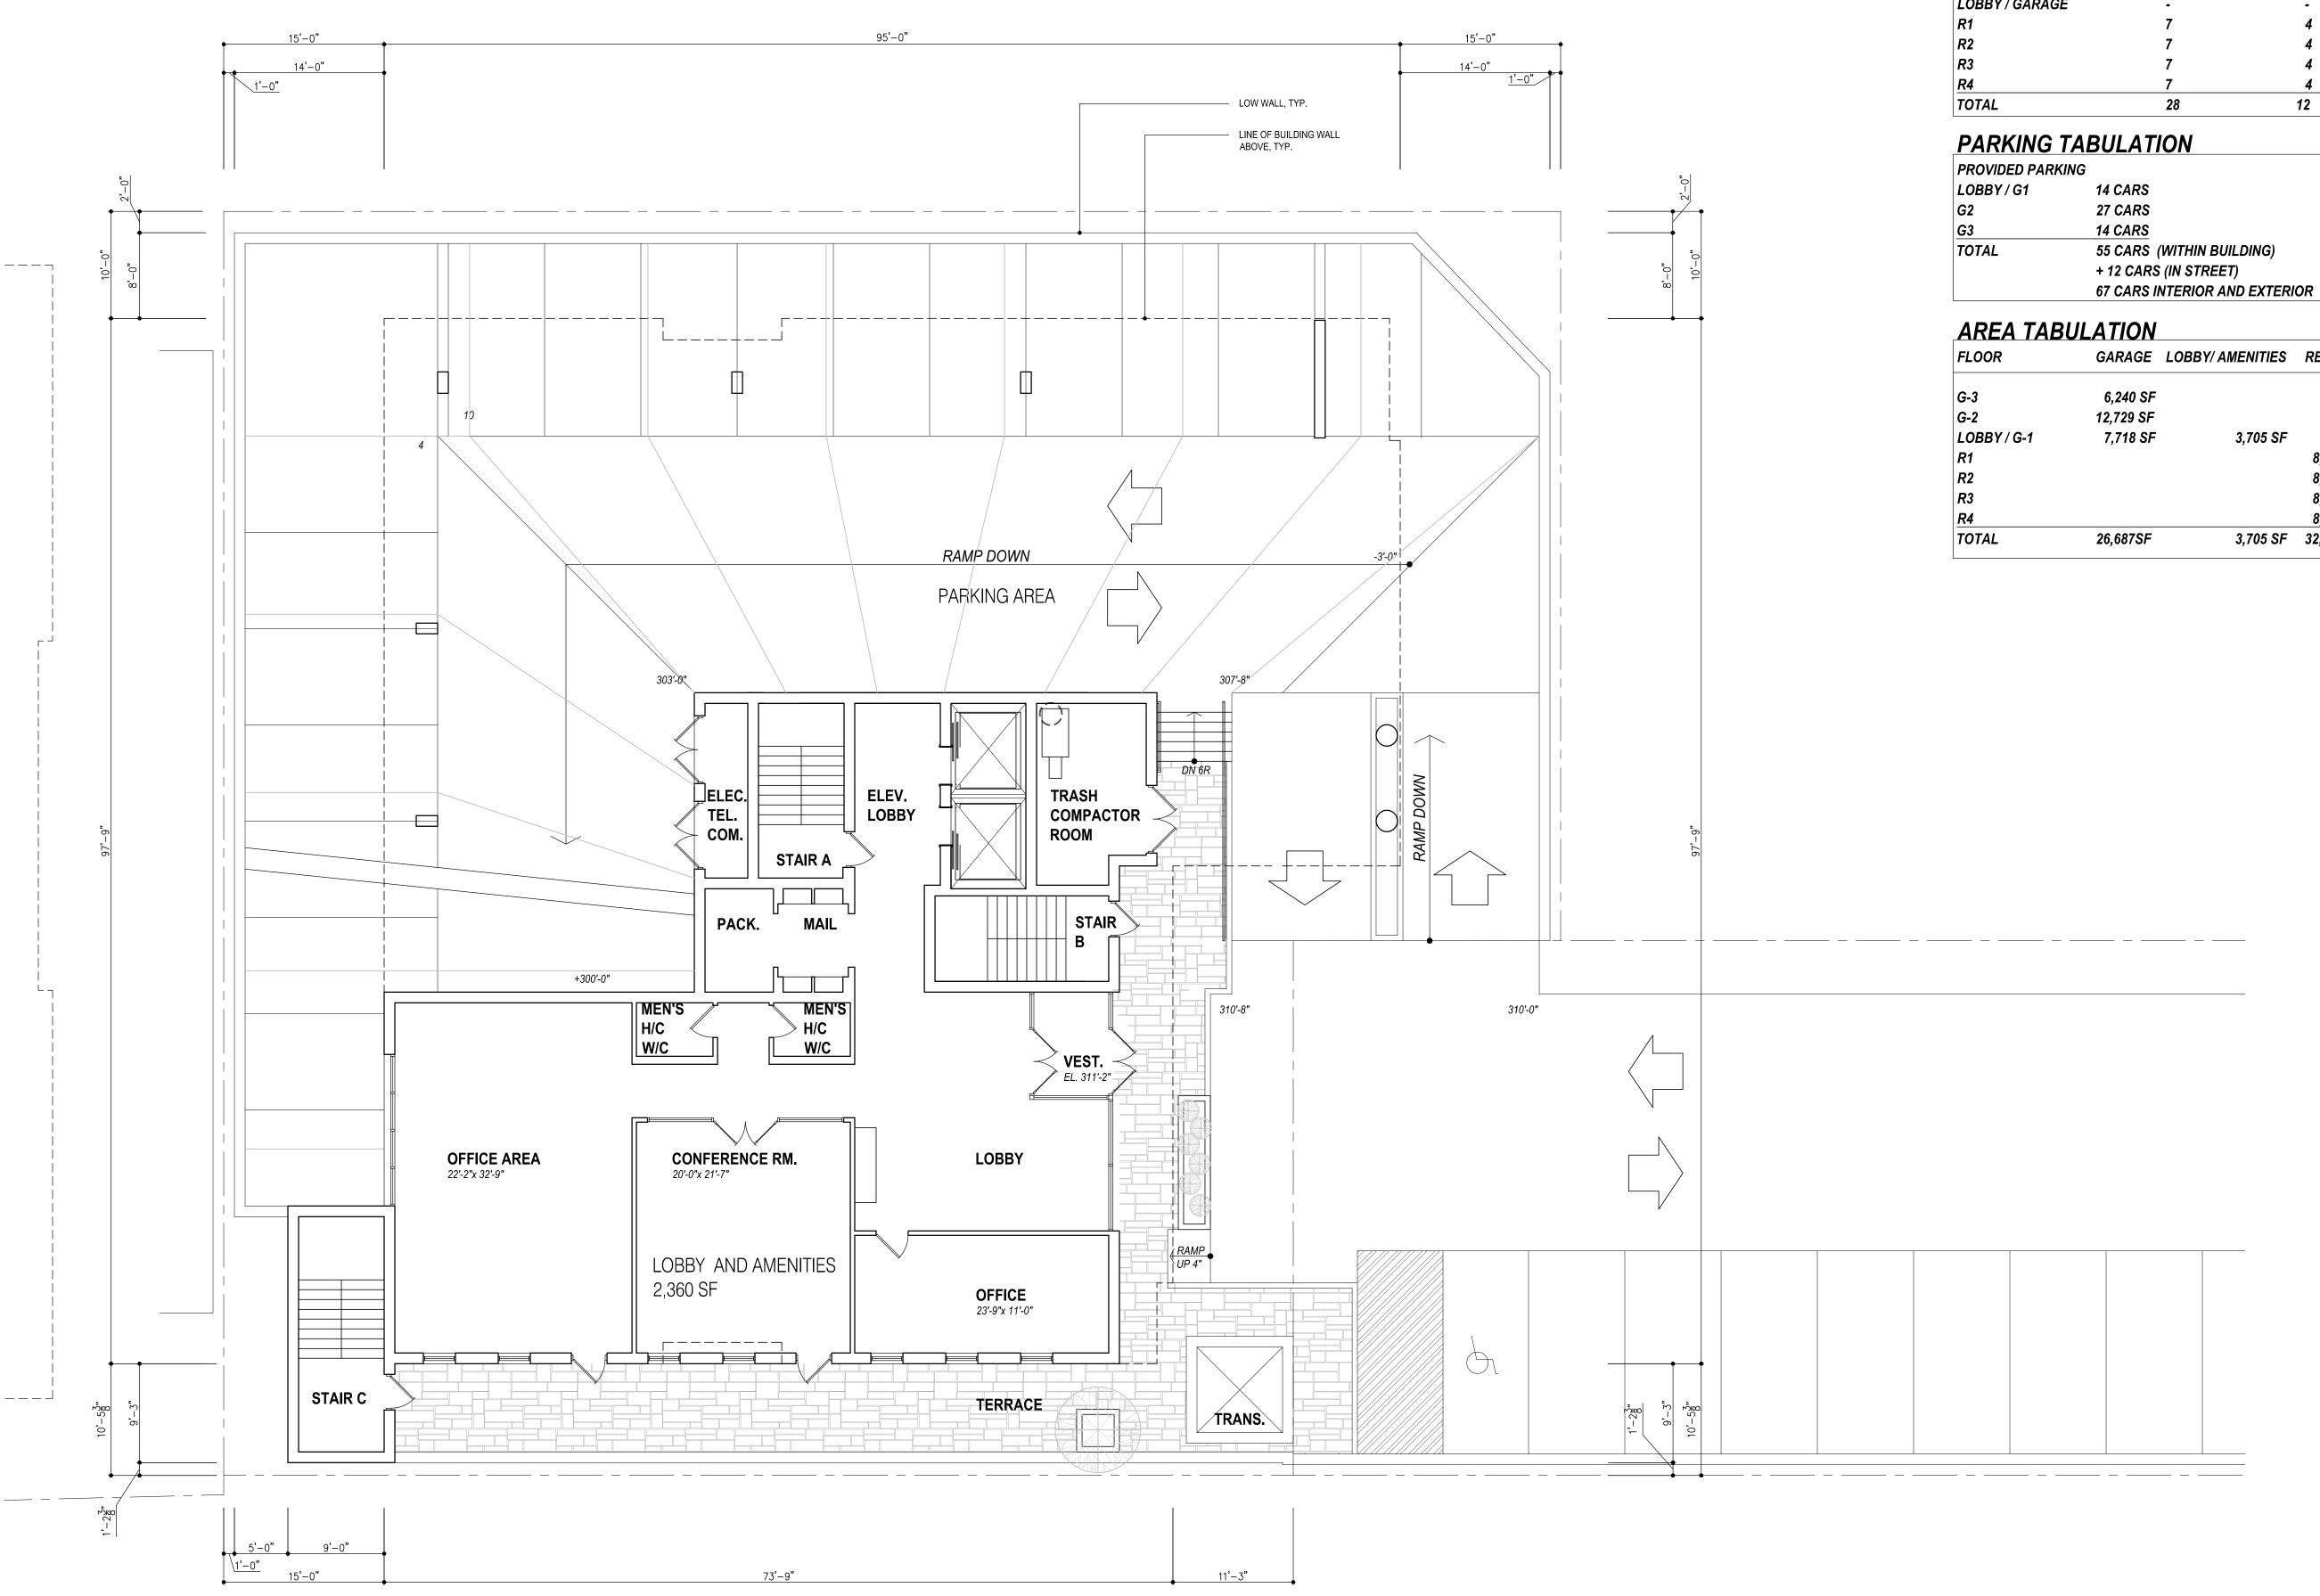

G-2 GARAGE FL. PLAN 23 SEPTEMBER 2020 AS NOTED

A-5

Lobby / G1 Floor Plan
[1/8 = 1'-0"]

#### **UNIT TABULATION**

| ONIT TABLEATION |        |        |       |  |  |
|-----------------|--------|--------|-------|--|--|
| FLOOR           | ONE BR | STUDIO | TOTAL |  |  |
| LOBBY / GARAGE  | -      | -      | -     |  |  |
| R1              | 7      | 4      | 11    |  |  |
| R2              | 7      | 4      | 11    |  |  |
| R3              | 7      | 4      | 11    |  |  |
| R4              | 7      | 4      | 11    |  |  |
| TOTAL           | 28     | 12     | 40    |  |  |
|                 |        |        |       |  |  |

| <b>PARKING</b> | TABULATION                    |
|----------------|-------------------------------|
| PROVIDED PARK  | ING                           |
| LOBBY/G1       | 14 CARS                       |
| G2             | 27 CARS                       |
| G3             | 14 CARS                       |
| TOTAL          | 55 CARS (WITHIN BUILDING)     |
|                | + 12 CARS (IN STREET)         |
|                | 67 CARS INTERIOR AND EXTERIOR |

| AKEA TABULATION |           |                  |             |           |  |
|-----------------|-----------|------------------|-------------|-----------|--|
| FLOOR           | GARAGE    | LOBBY/ AMENITIES | RESIDENTIAL | TOTAL     |  |
| G-3             | 6,240 SF  |                  |             | 6,240 SF  |  |
| G-2             | 12,729 SF |                  |             | 12,729 SF |  |
| LOBBY / G-1     | 7,718 SF  | 3,705 SF         |             | 11,423 SF |  |
| R1              |           |                  | 8,195 SF    | 8,195 SF  |  |
| R2              |           |                  | 8,195 SF    | 8,195 SF  |  |
| R3              |           |                  | 8,195 SF    | 8,195 SF  |  |
| R4              |           |                  | 8,195 SF    | 8,195 SF  |  |
| TOTAL           | 26,687SF  | 3,705 SF         | 32,780 SF   | 63,172 SF |  |
|                 |           |                  |             |           |  |

LOBBY / G1 FLOOR PLAN 23 SEPTEMBER 2020 AS NOTED

A-6

Typical Residential Floor Plan (R1-R4)
[1/8 = 1'-0"]