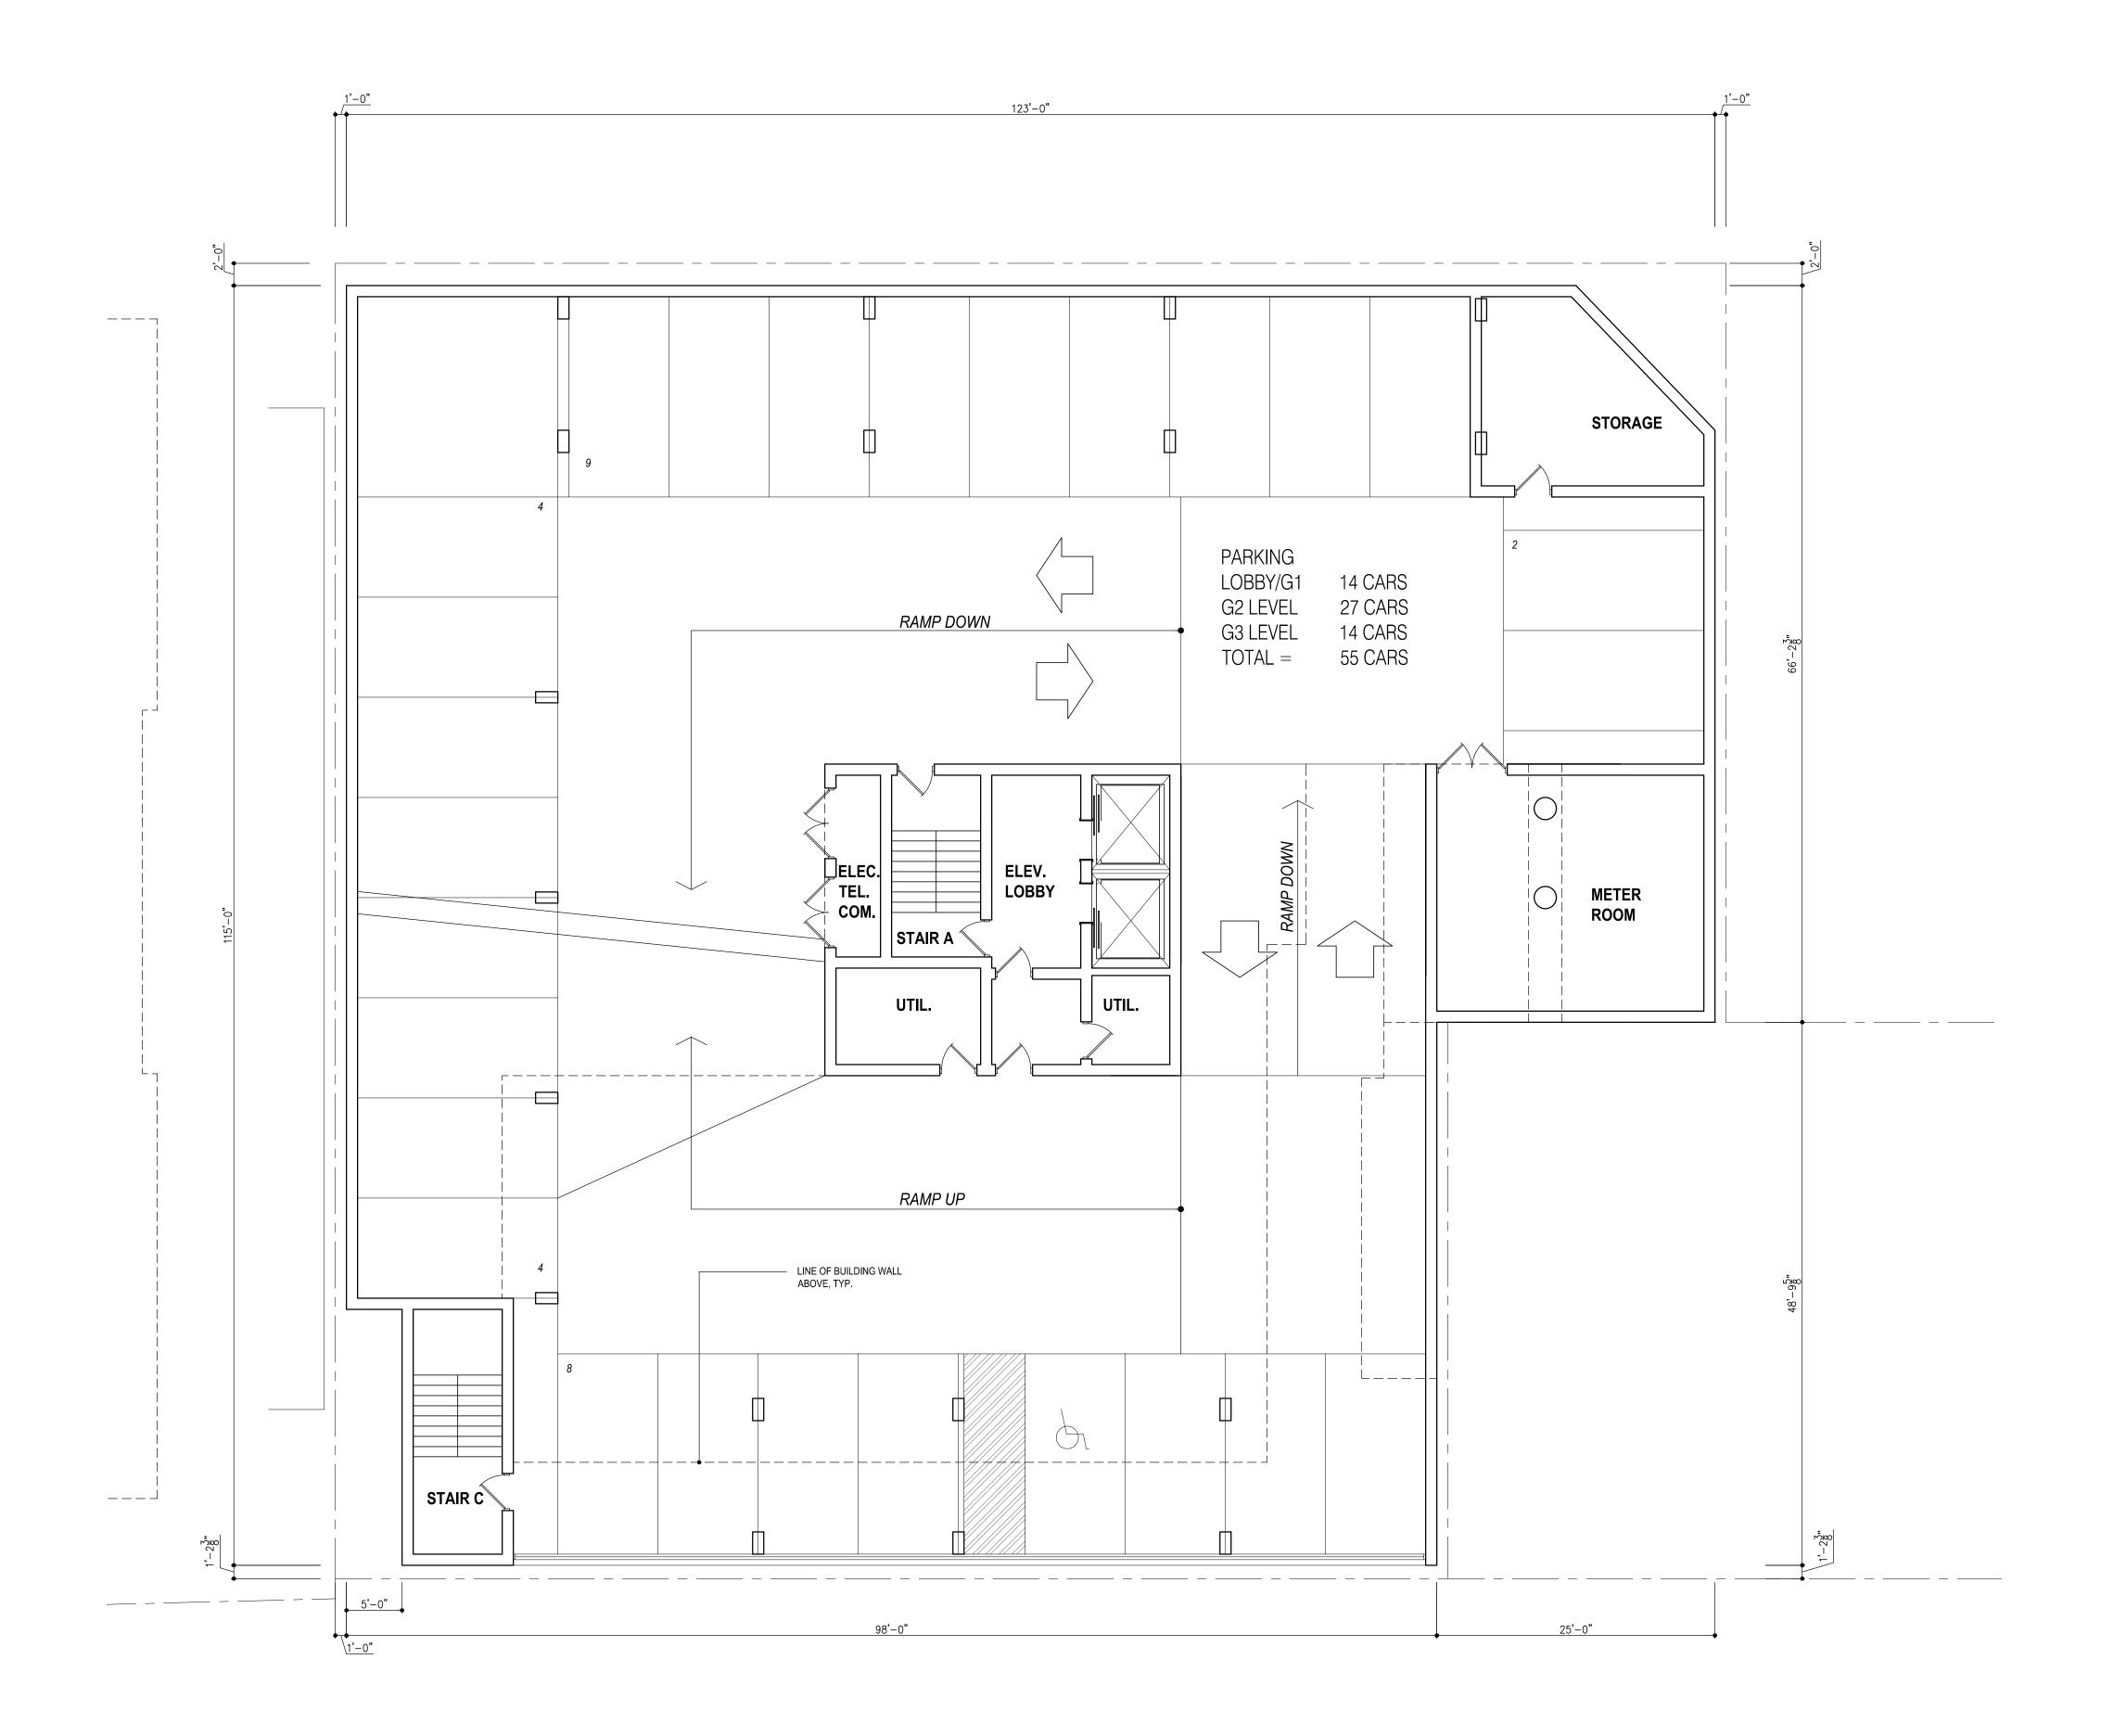

G-2 Garage Floor Plan

[ 1/8 = 1'-0"]

G-2 GARAGE FL. PLAN 23 SEPTEMBER 2020 AS NOTED

A-5

Lobby / G1 Floor Plan
[1/8 = 1'-0"]

| <b>PARKING</b> | TABULATION                    |
|----------------|-------------------------------|
| PROVIDED PARK  | ING                           |
| LOBBY/G1       | 14 CARS                       |
| G2             | 27 CARS                       |
| G3             | 14 CARS                       |
| TOTAL          | 55 CARS (WITHIN BUILDING)     |
|                | + 12 CARS (IN STREET)         |
|                | 67 CARS INTERIOR AND EXTERIOR |