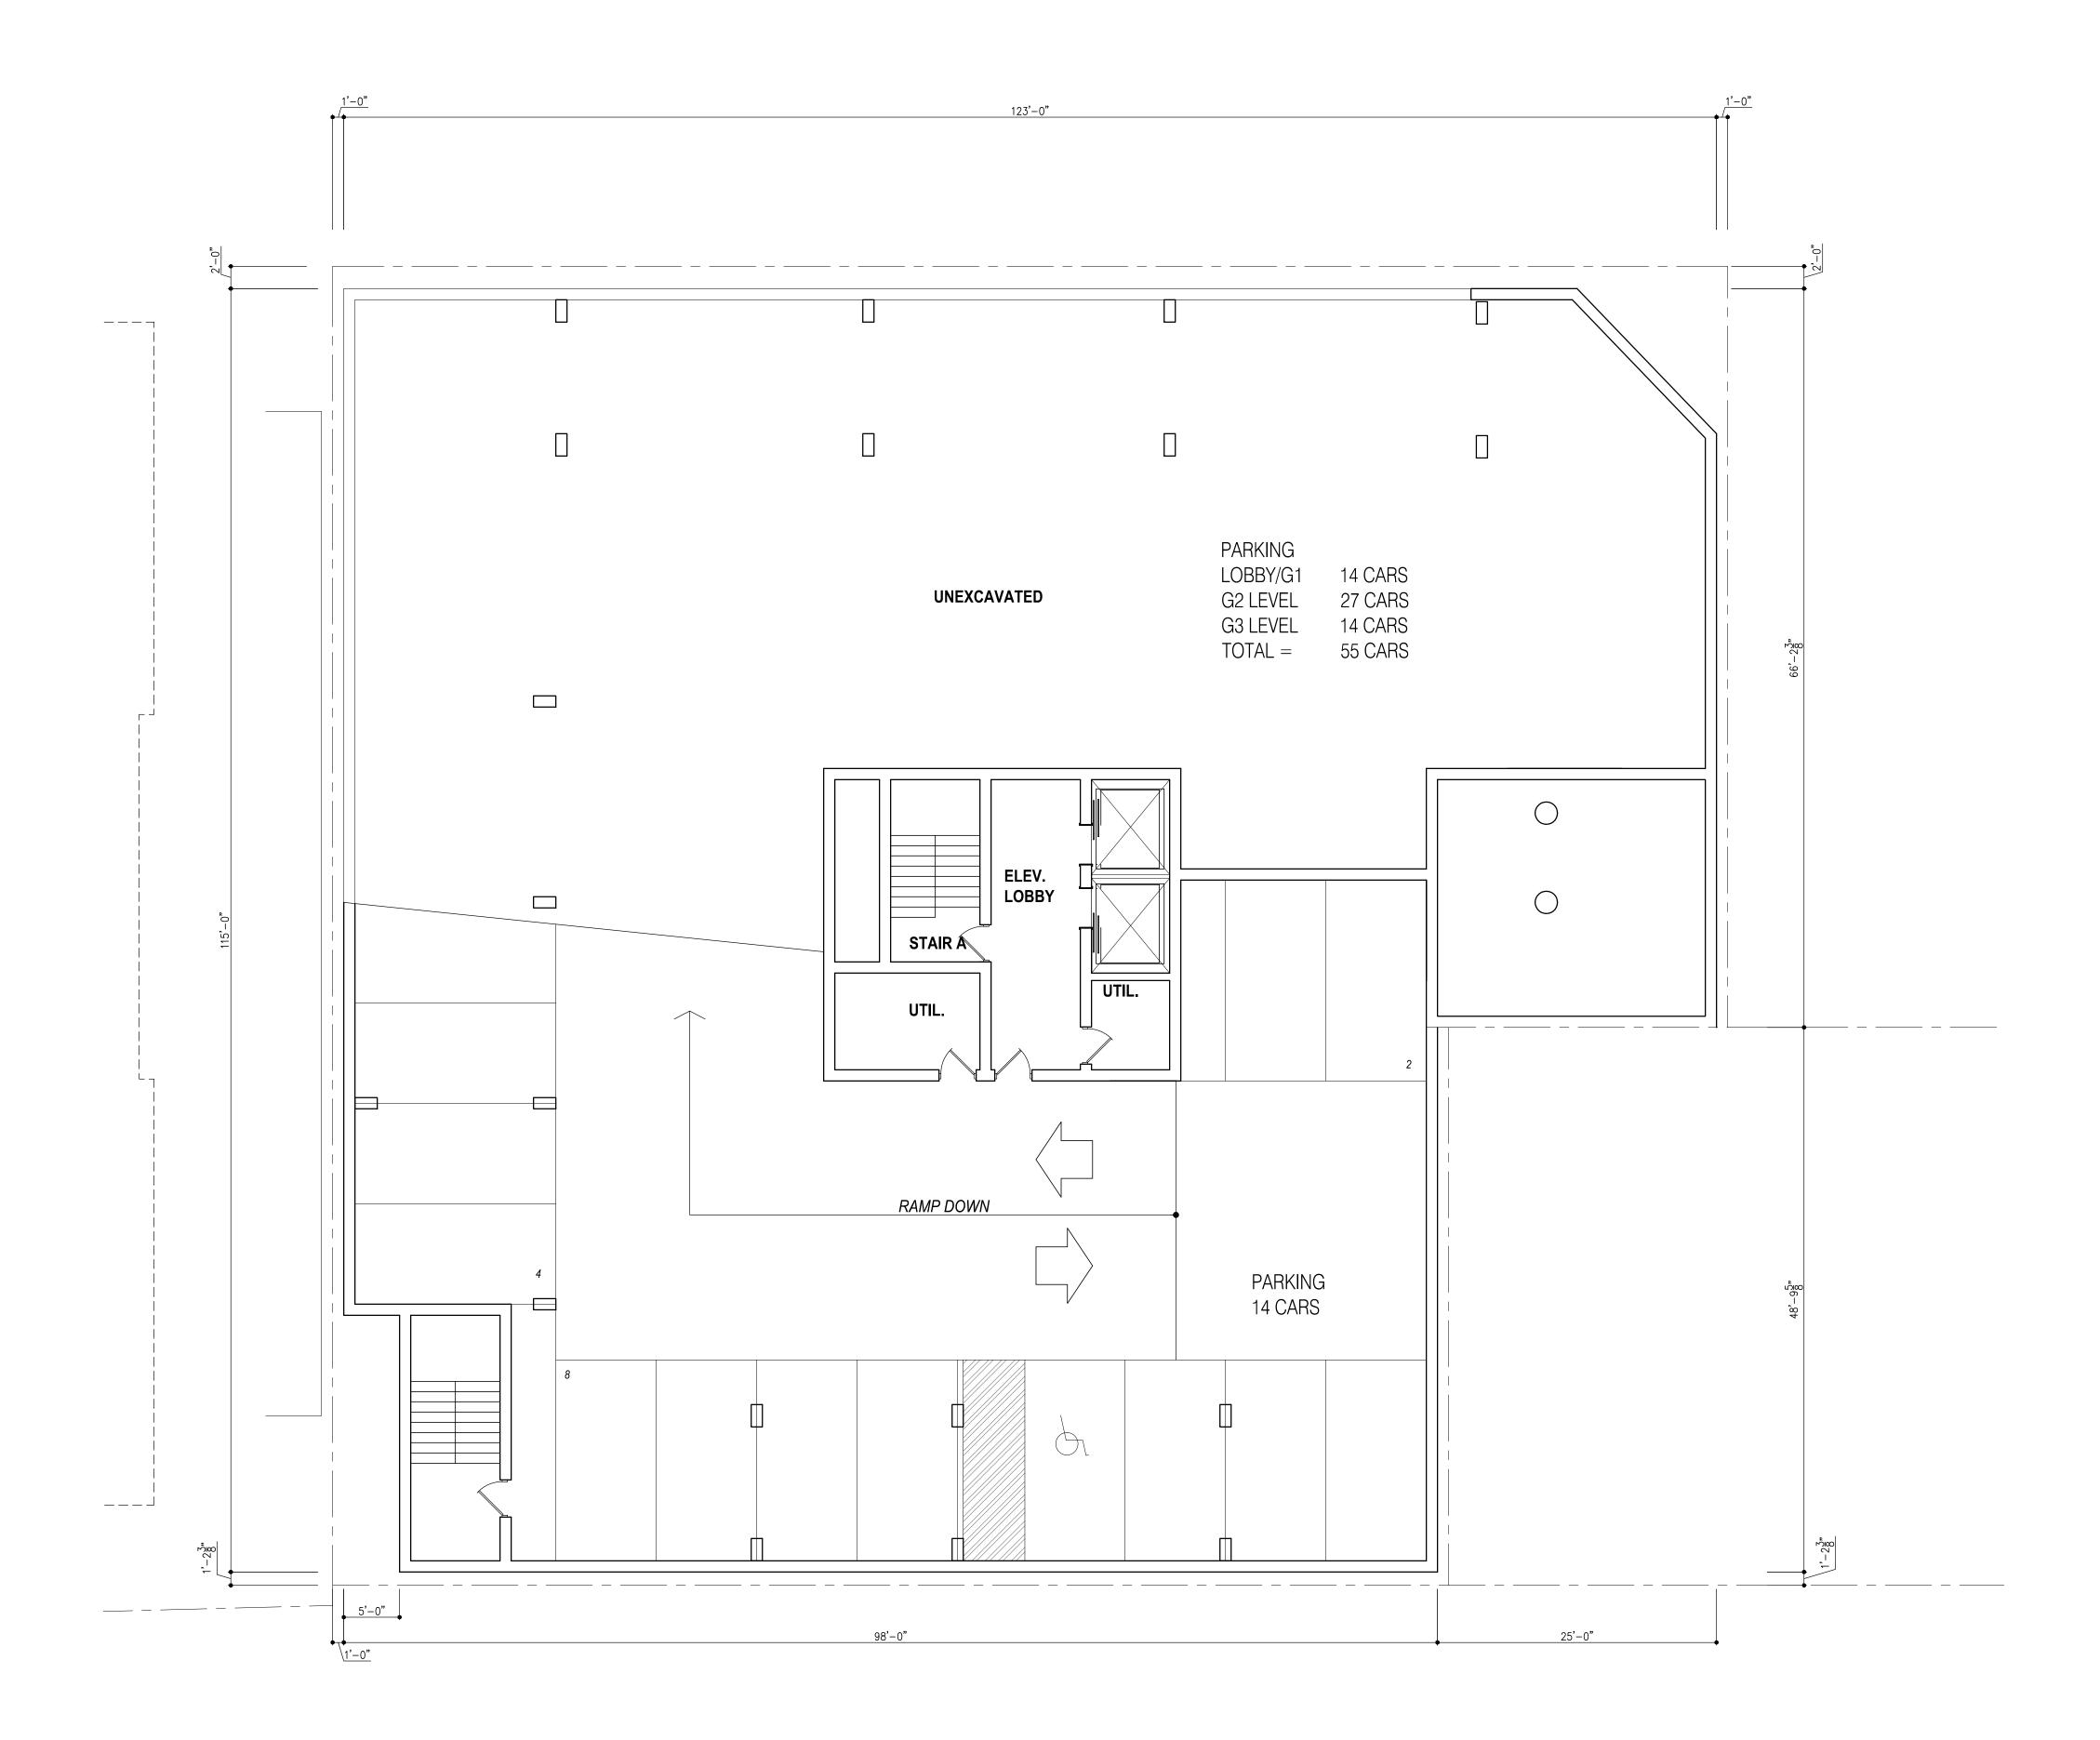

G-3 Garage Floor Plan
[1/8 = 1'-0"]

| Contents |                  |
|----------|------------------|
| G-3      | GARAGE FL. PLAI  |
| Dwn.     |                  |
| Chkd.    |                  |
| Date     |                  |
|          | 23 SEPTEMBER 202 |
| Scale    |                  |
|          | AS NOTE          |
| Job No.  |                  |
|          |                  |

| <b>PARKING</b> | TABULATION                    |
|----------------|-------------------------------|
| PROVIDED PARK  | ING                           |
| LOBBY/G1       | 14 CARS                       |
| G2             | 27 CARS                       |
| G3             | 14 CARS                       |
| TOTAL          | 55 CARS (WITHIN BUILDING)     |
|                | + 12 CARS (IN STREET)         |
|                | 67 CARS INTERIOR AND EXTERIOR |