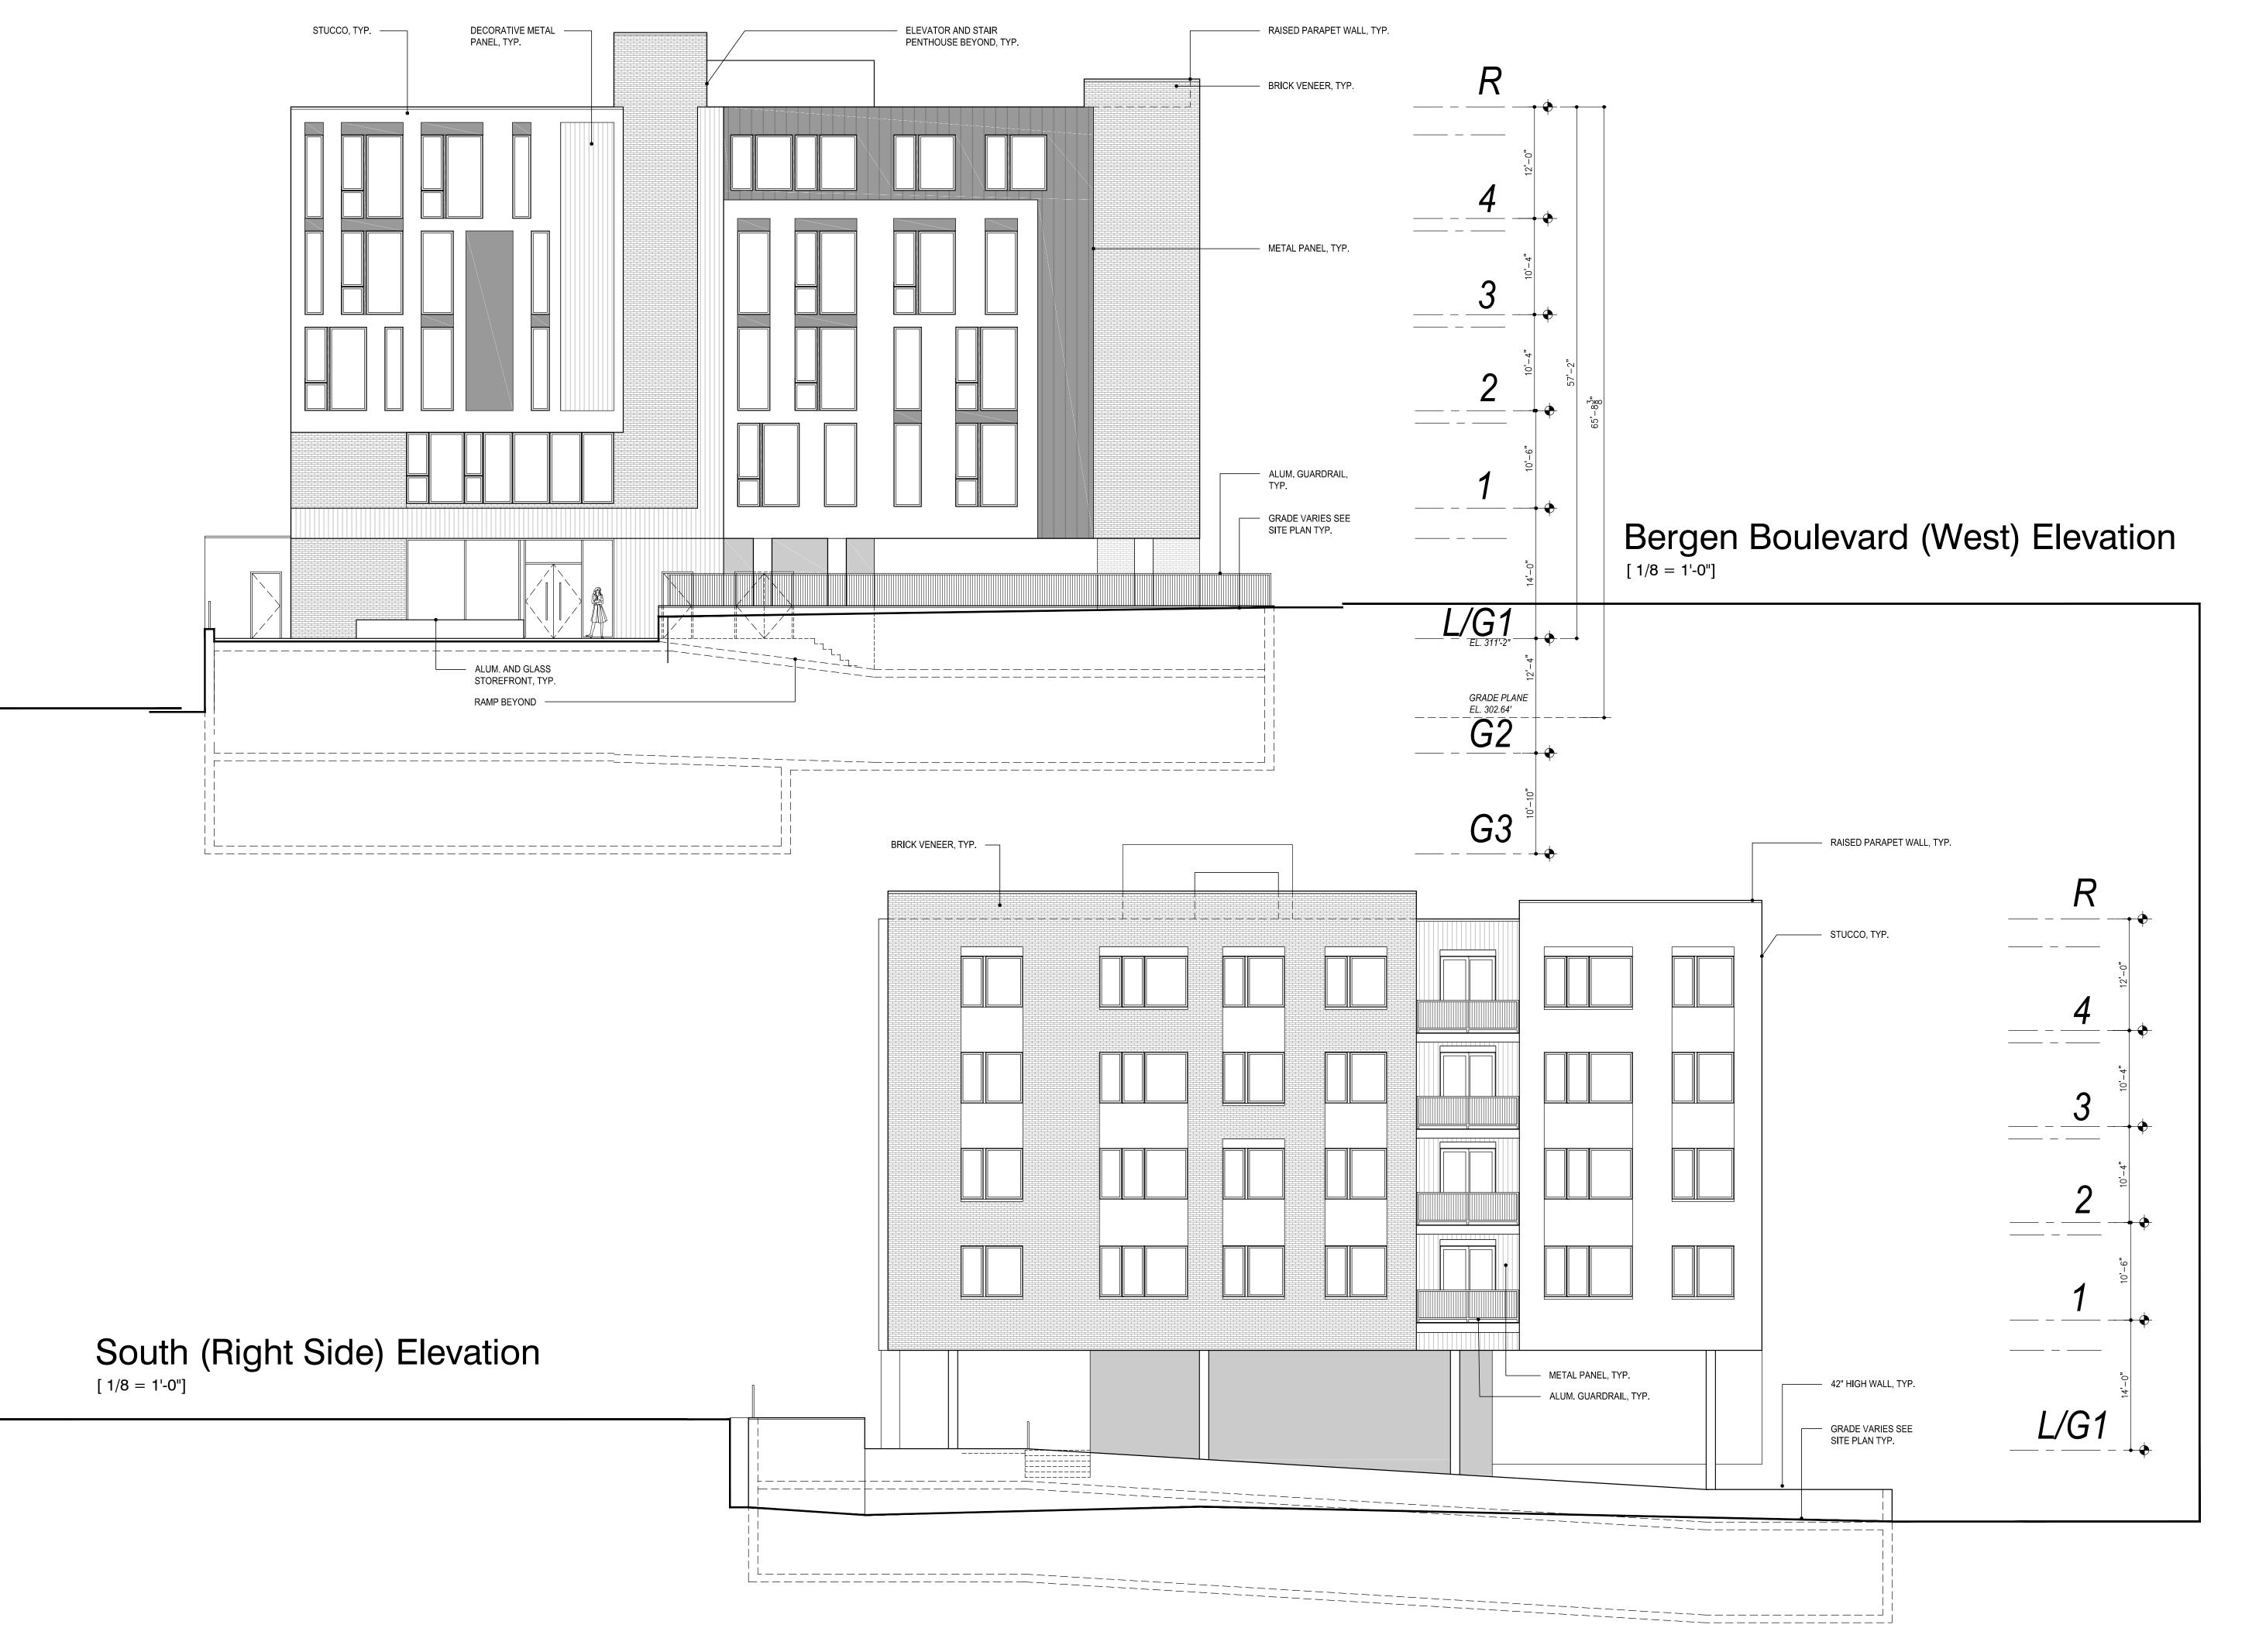

Bergen Boulevard
Proposed 40 Unit Multifamily Building

Bergen Boulevard Palisades Park, NJ

Owner/Applicant

Dong Nam NY LLC

VIRGONA +

VIRGONA
ARCHITECTS / PLANNERS

125 RIVER ROAD SUITE 201 EDGEWATER, NEW JERSEY 07020

Consultants

This drawing is the property of Virgona & Virgona Architects. Any unauthorized use or reproduction of this drawing without the written consent of the Architect will be prosecuted to the fullest extent

allowed under all applicable copyright laws.

Revisions

Dente ELEVATIONS

Dente 23 SEPTEMBER 2020

Scale AS NOTED

Bergen Boulevard
Proposed 40 Unit Multifamily Building

Bergen Boulevard Palisades Park, NJ

Owner/Applicant

Revisions

| ELEVATIONS        |
|-------------------|
|                   |
|                   |
|                   |
|                   |
| 23 SEPTEMBER 2020 |
|                   |
| AS NOTE           |
|                   |
|                   |