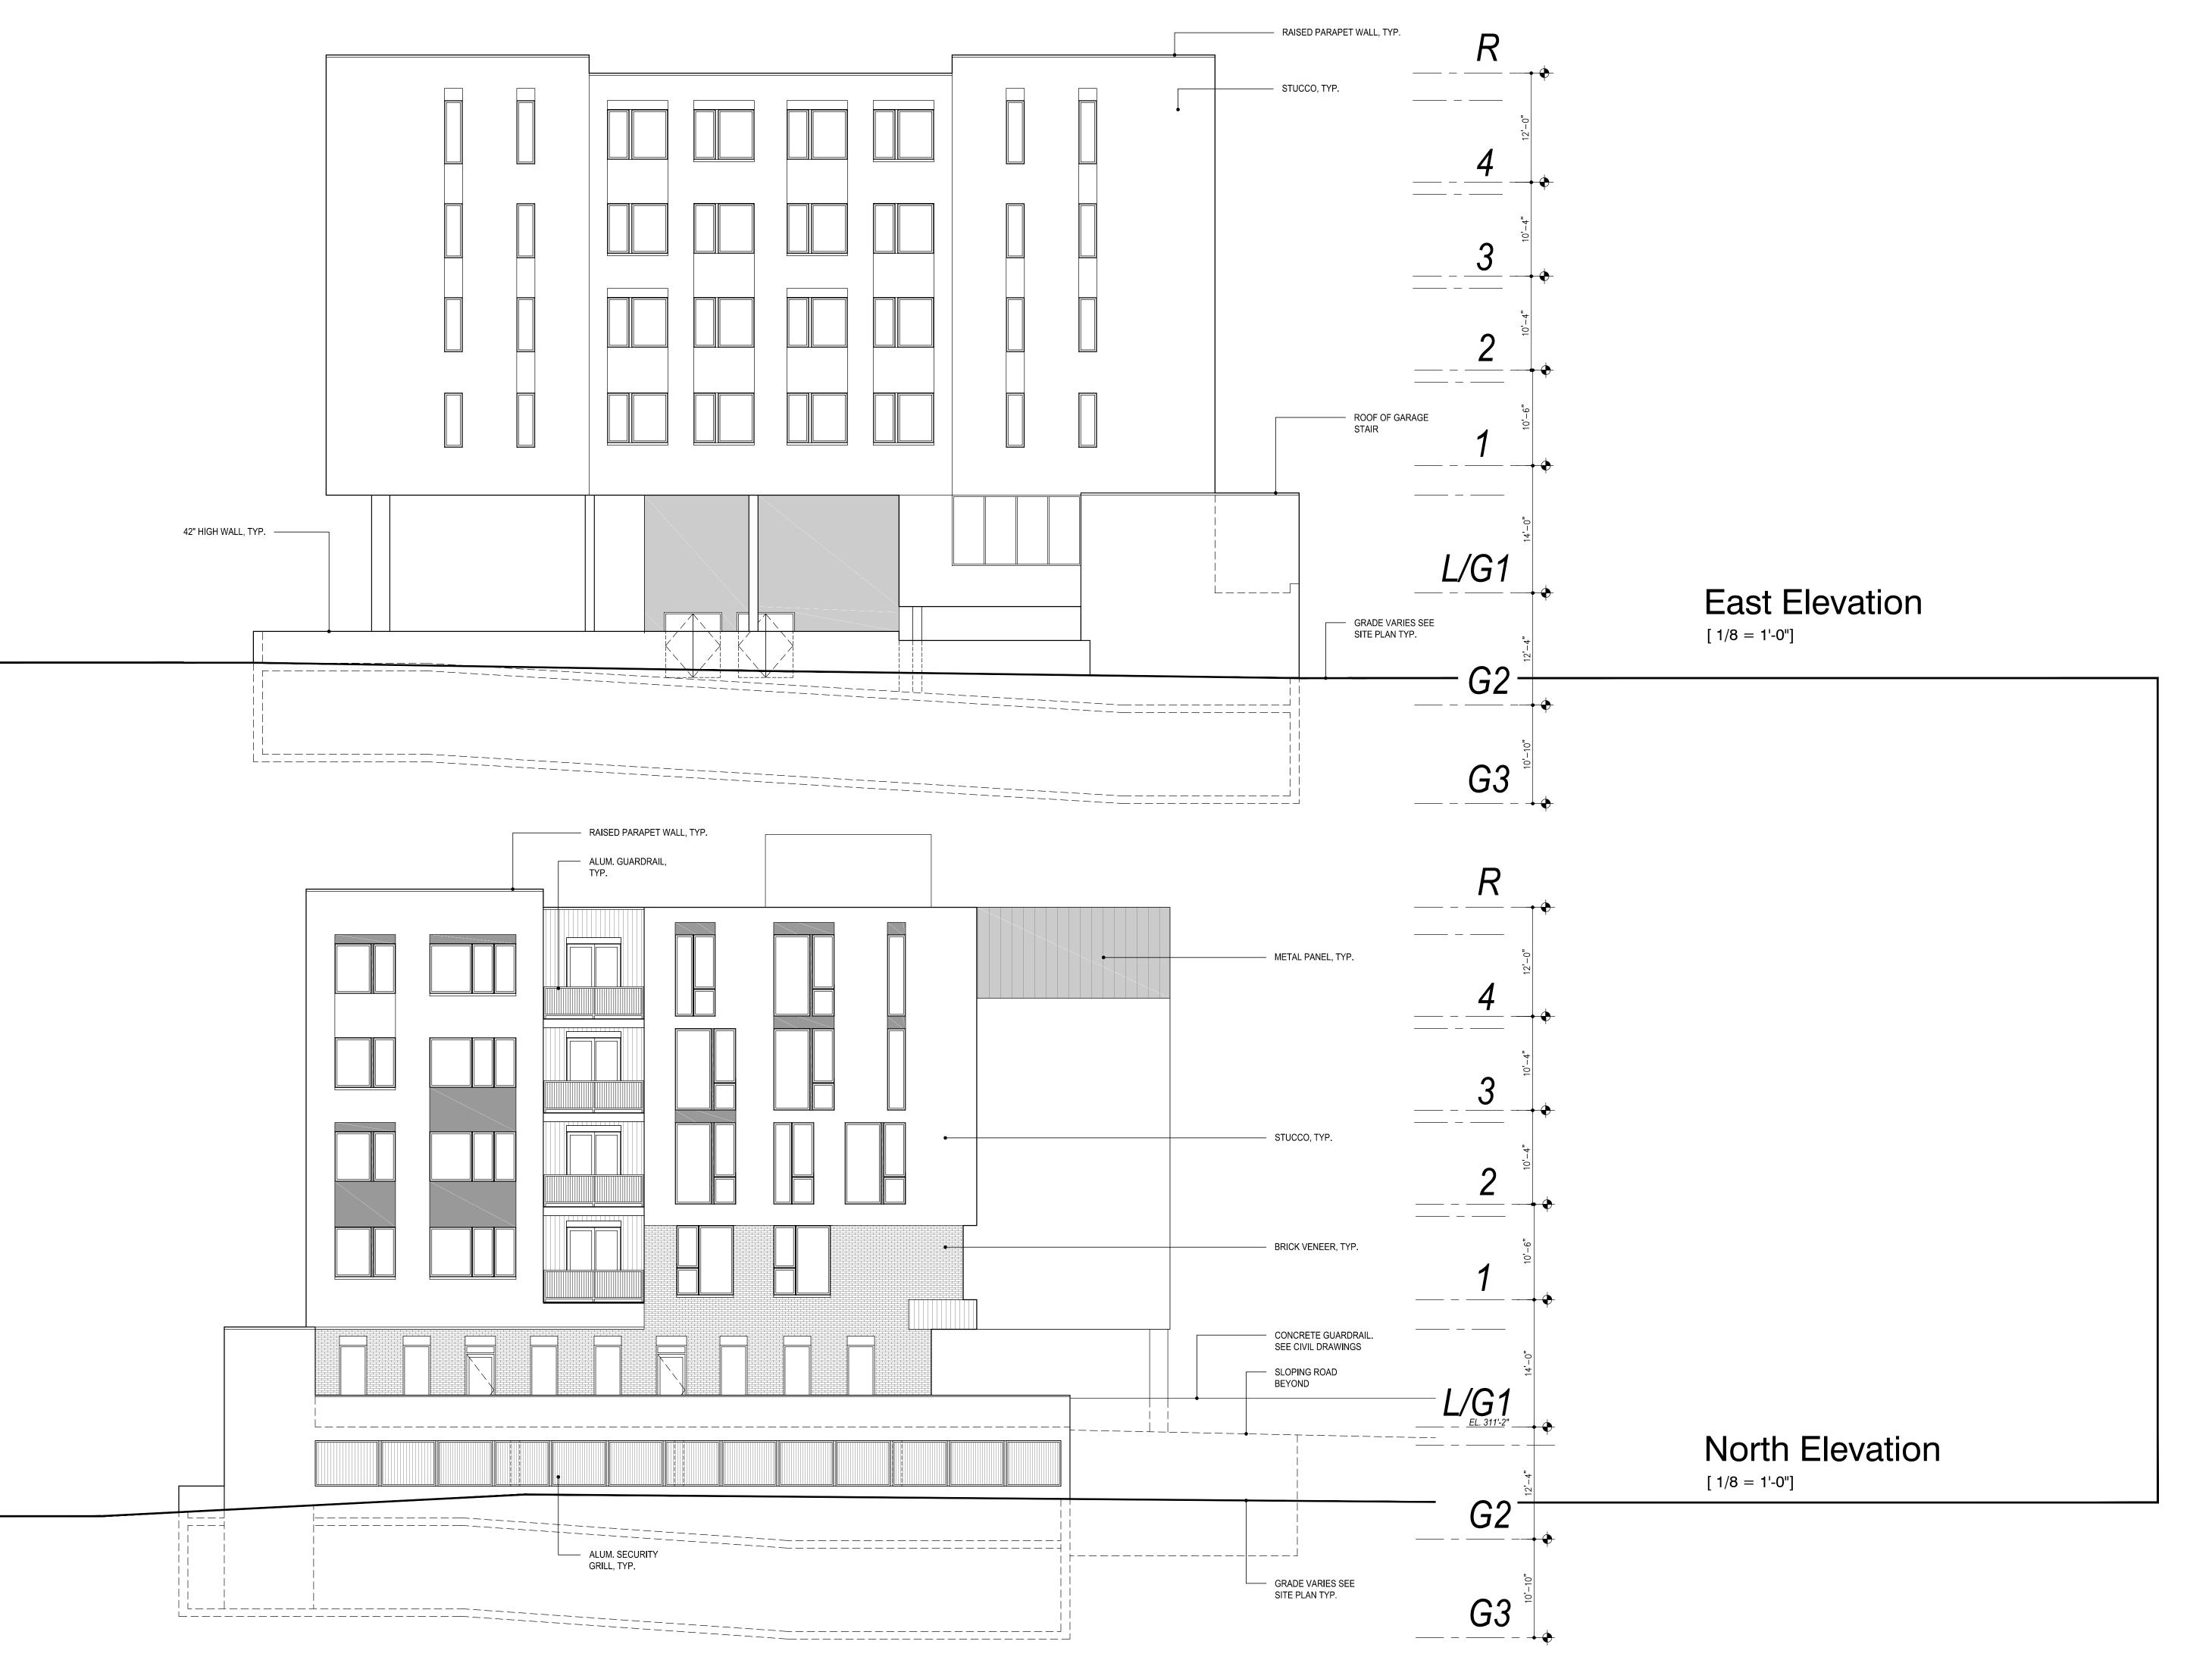

allowed under all applicable copyright laws.

Revisions

Dente ELEVATIONS

Dente 23 SEPTEMBER 2020

Scale AS NOTED

Bergen Boulevard
Proposed 40 Unit Multifamily Building

Bergen Boulevard Palisades Park, NJ

Owner/Applicant

Revisions

| ELEVATIONS        |
|-------------------|
|                   |
|                   |
|                   |
|                   |
| 23 SEPTEMBER 2020 |
|                   |
| AS NOTE           |
|                   |
|                   |